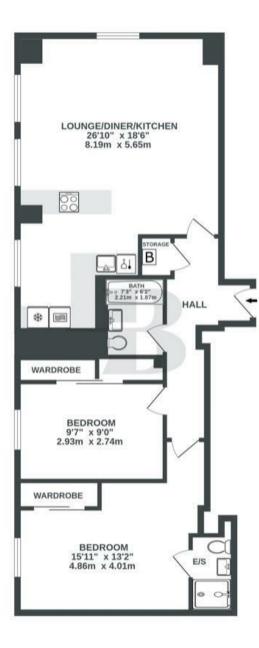

THIRD FLOOR 932 sq.ft. (86.5 sq.m.) approx.

TOTAL FLOOR AREA : 932 sq.ft. (86.5 sq.m.) approx.

Whist every attemp tas been made to ensure the accuracy of the floopsin contained here, measurements of doors, windows, rooms and any other items are approximate and no responsibility is taken for any error, omission or mis-statement. This plan is for illustratilike purposes only and should be used as such by any prospective purchaser. The services, systems and appliances shown have not been testind and no guarantee as to their operability or efficiency can be given. Made with Metropic @2022