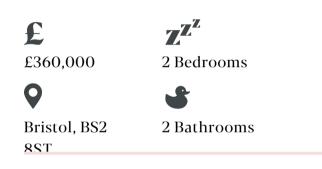

## **Portland Square**, BRISTOL

"Living in Portland Square has felt like a safe haven in the city, with everything at your doorstep there is a nice balance of inner city living whilst being tucked away in a cute square lined with trees and grass right outside. The flat feels so spacious and gets so much natural light coming in through the lovely large windows in all the rooms. I will miss the shower the most! I can honestly say it's the best shower I've ever had! There is also a lovely community within the building, we have a Facebook group where we can talk and offer each other help when we need it, which has felt very inviting. With Stokes Croft just a short walk away I have had a lot of fun exploring the cafes and tasting some of the great food and coffee the area has to offer! I will miss being so close to it all."