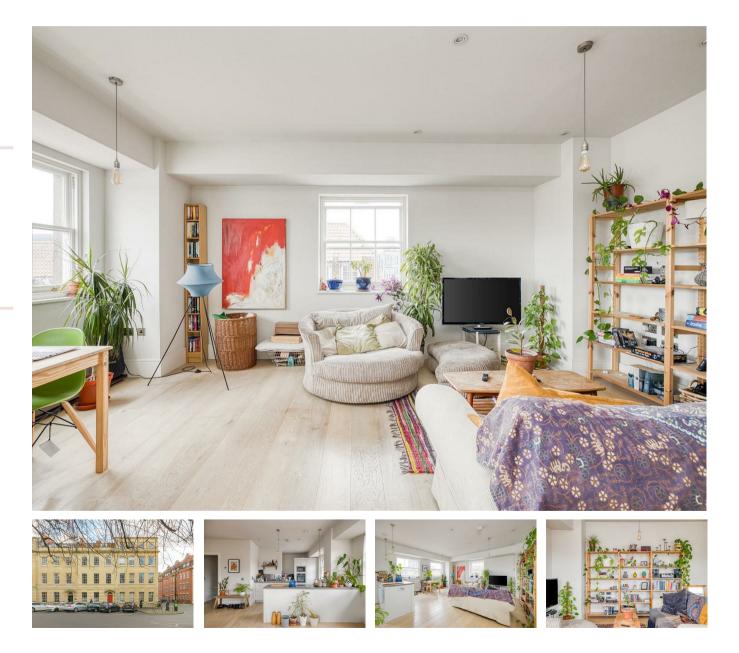

## **Portland Square**, BRISTOL

"Living in Portland Square has felt like a safe haven in the city, with everything at your doorstep there is a nice balance of inner city living whilst being tucked away in a cute square lined with trees and grass right outside. The flat feels so spacious and gets so much natural light coming in through the lovely large windows in all the rooms. I will miss the shower the most! I can honestly say it's the best shower I've ever had! There is also a lovely community within the building, we have a Facebook group where we can talk and offer each other help when we need it, which has felt very inviting. With Stokes Croft just a short walk away I have had a lot of fun exploring the cafes and tasting some of the great food and coffee the area has to offer! I will miss being so close to it all."