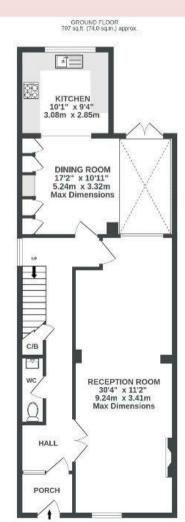

## **Coronation Road**

SOUTHVILLE

APPROXIMATE FLOOR AREA 167.6 SQM / 1805 SQFT

Illustrations are for reference purposes only, measurements are approximate, not to scale.