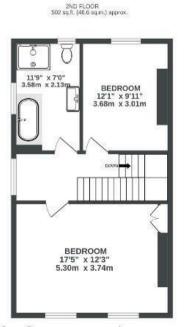

## **Coronation Road**

SOUTHVILLE

APPROXIMATE FLOOR AREA 167.6 SQM / 1805 SQFT

Illustrations are for reference purposes only, measurements are approximate, not to scale.