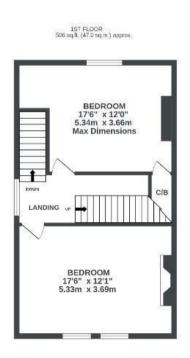

## **Coronation Road**

SOUTHVILLE

APPROXIMATE FLOOR AREA 167.6 SQM / 1805 SQFT

Illustrations are for reference purposes only, measurements are approximate, not to scale.