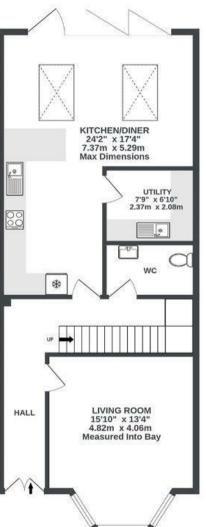

## Withleigh Road

KNOWLE

APPROXIMATE FLOOR AREA 162.7 SQM / 1751 SQFT

GROUND FLOOR 755 sq.ft. (70.2 sq.m.) approx. KITCHEN/DINER 24'2" x 17'4" 7.37m x 5.29m **Max Dimensions** UTILITY 7'9" x 6'10" 2.37m x 2.08m WC LIVING ROOM 15'10" x 13'4" 4.82m x 4.06m Measured Into Bay HALL