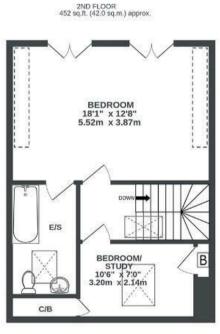

## Withleigh Road

KNOWLE

APPROXIMATE FLOOR AREA 162.7 SQM / 1751 SQFT



GROUND FLOOR 755 sq.ft. (70.2 sq.m.) approx. KITCHEN/DINER 24'2" x 17'4" 7.37m x 5.29m **Max Dimensions** UTILITY 7'9" x 6'10" 2.37m x 2.08m WC LIVING ROOM 15'10" x 13'4" 4.82m x 4.06m Measured Into Bay HALL





1ST FLOOR 544 sq.ft. (50.5 sq.m.) approx.





## **Boardwalk**

## Withleigh Road

, BRISTOL

£

 $T^{2}$ 

£675,000

5 Bedrooms





Bristol, BS4

3 Bathrooms

2LG

"We've had an absolute blast living on Withleigh Road, and leaving will be bittersweet. The community is second to none, and the annual summer street party is renowned in the local area. The panoramic views are truly breath taking – you feel on top of the world here, especially when balloons fly right over your garden. We have also been blessed with abundant green space incl. access to Arnos Vale's woodland at the bottom of our road.. We're friendly with everyone on the street, and have made lifelong friends. We'll miss everyone lots."