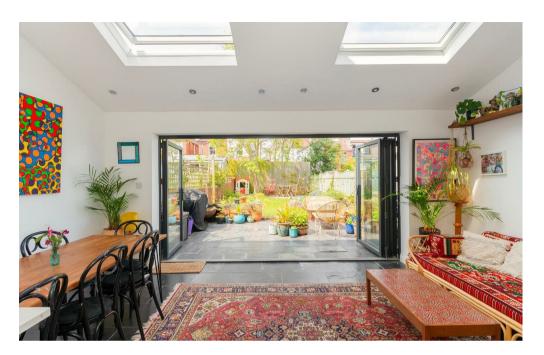

## Withleigh Road

KNOWLE

APPROXIMATE FLOOR AREA 162.7 SQM / 1751 SQFT

GROUND FLOOR 755 sq.ft. (70.2 sq.m.) approx. KITCHEN/DINER 24'2" x 17'4" 7.37m x 5.29m **Max Dimensions** UTILITY 7'9" x 6'10" 2.37m x 2.08m WC LIVING ROOM 15'10" x 13'4" 4.82m x 4.06m Measured Into Bay HALL