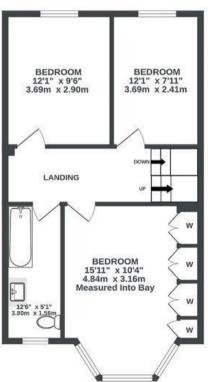

## Withleigh Road

KNOWLE

APPROXIMATE FLOOR AREA 162.7 SQM / 1751 SQFT



GROUND FLOOR 755 sq.ft. (70.2 sq.m.) approx. KITCHEN/DINER 24'2" x 17'4" 7.37m x 5.29m **Max Dimensions** UTILITY 7'9" x 6'10" 2.37m x 2.08m WC LIVING ROOM 15'10" x 13'4" 4.82m x 4.06m Measured Into Bay HALL





1ST FLOOR 544 sq.ft. (50.5 sq.m.) approx.





## **Boardwalk**

## Withleigh Road

, BRISTOL

£

 $T^{2}$ 

£675,000

5 Bedrooms





Bristol, BS4

3 Bathrooms

2LG

"We've had an absolute blast living on Withleigh Road, and leaving will be bittersweet. The community is second to none, and the annual summer street party is renowned in the local area. The panoramic views are truly breath taking – you feel on top of the world here, especially when balloons fly right over your garden. We have also been blessed with abundant green space incl. access to Arnos Vale's woodland at the bottom of our road.. We're friendly with everyone on the street, and have made lifelong friends. We'll miss everyone lots."