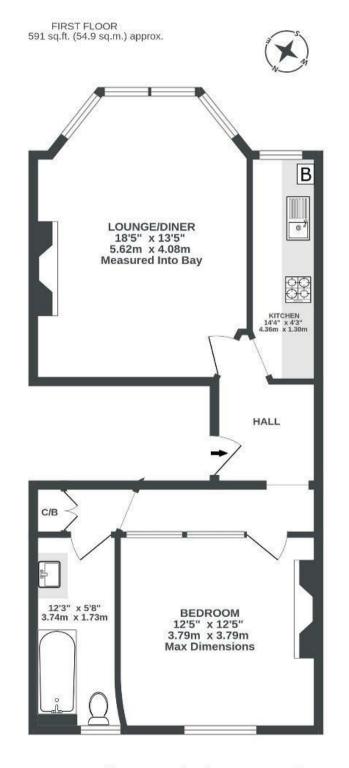

## APPROXIMATE FLOOR AREA 54.9 SQM / 591 SQFT

Illustrations are for reference purposes only, measurements are approximate, not to scale.

**Boardwalk** 