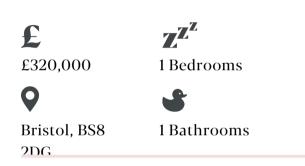

## Alma Road

## APPROXIMATE FLOOR AREA 54.9 SQM / 591 SQFT





Illustrations are for reference purposes only, measurements are approximate, not to scale.

**Boardwalk** 

## Alma Road CLIFTON, BRISTOL



"Alma Road has been a fantastic location for my first home in Bristol. I fully renovated the flat to a high standard, and it feels so spacious and full of natural light. It's a perfect outlook from the lounge bay window, and the original Victorian fireplace tiles are a standout feature. The area has so much to offer – an array of excellent restaurants on your doorstep, the shops of Whiteladies Road and Clifton Village, just a short walk away. It's joy to have the bustle of the city close by, whilst having such easy access to beautiful surrounding greenery, enjoying local walks on the Downs and Leigh Woods."