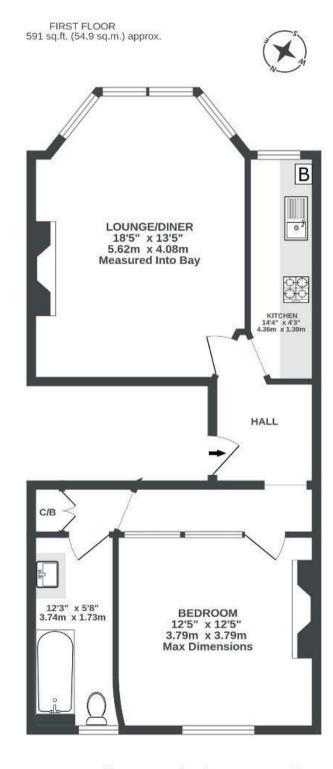

## Alma Road

APPROXIMATE FLOOR AREA 54.9 SQM / 591 SQFT





## **Boardwalk**

## **Alma Road**

## **CLIFTON, BRISTOL**

£

£330,000

1 Bedrooms



2

Bristol, BS8

1 Bathrooms

2DG

"Alma Road has been a fantastic location for my first home in Bristol. I fully renovated the flat to a high standard, and it feels so spacious and full of natural light. It's a perfect outlook from the lounge bay window, and the original Victorian fireplace tiles are a standout feature. The area has so much to offer – an array of excellent restaurants on your doorstep, the shops of Whiteladies Road and Clifton Village, just a short walk away. It's joy to have the bustle of the city close by, whilst having such easy access to beautiful surrounding greenery, enjoying local walks on the Downs and Leigh Woods."