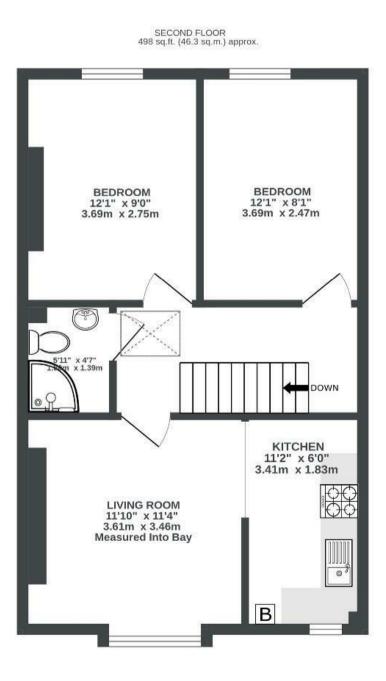

# **Belmont Road**

ST ANDREWS

APPROXIMATE FLOOR AREA 49.1 SQM / 529 SQFT

#### ENTRANCE 31 sq.ft. (2.8 sq.m.) approx.

Illustrations are for reference purposes only, measurements are approximate, not to scale.