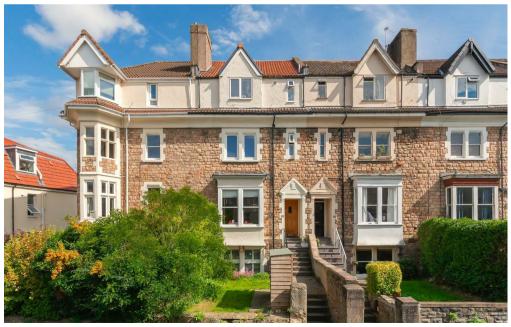

# **Belmont Road**

ST ANDREWS

APPROXIMATE FLOOR AREA 49.1 SQM / 529 SQFT

## **Belmont Road**

### ST. ANDREWS, BRISTOL

"I have absolutely loved every minute of living in the flat over the past five years. Sloped ceilings and wonky walls give it a cosy charm in winter, yet it's bright and sunny in summer with a big skylight and incredible views across to the Downs. Living on the top floor, the flat is a chilled haven within easy walking distance from the vibrancy of the city. Nestled perfectly between the characterful Gloucester Rd with its independent shops and friendly and fun vibe and the relaxing tree lined greenery of close by St Andrews park, it really is a very special place to live."