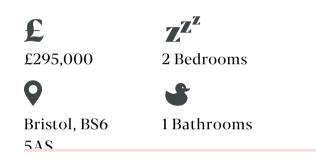

# **Belmont Road**

ST ANDREWS

APPROXIMATE FLOOR AREA 49.1 SQM / 529 SQFT





#### ENTRANCE 31 sq.ft. (2.8 sq.m.) approx.





Illustrations are for reference purposes only, measurements are approximate, not to scale.

#### **Boardwalk**

## **Belmont Road**

### ST. ANDREWS, BRISTOL



"I have absolutely loved every minute of living in the flat over the past five years. Sloped ceilings and wonky walls give it a cosy charm in winter, yet it's bright and sunny in summer with a big skylight and incredible views across to the Downs. Living on the top floor, the flat is a chilled haven within easy walking distance from the vibrancy of the city. Nestled perfectly between the characterful Gloucester Rd with its independent shops and friendly and fun vibe and the relaxing tree lined greenery of close by St Andrews park, it really is a very special place to live."