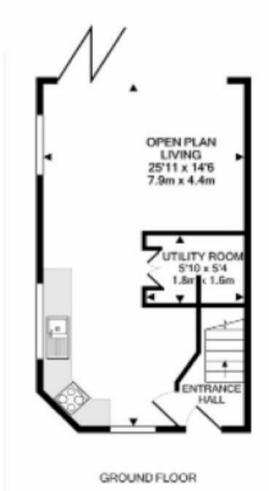

## **Bannerman Road**

EASTON

APPROXIMATE FLOOR AREA 89 SQM / 957 SQFT

2ND FLOOR

1ST FLOOR