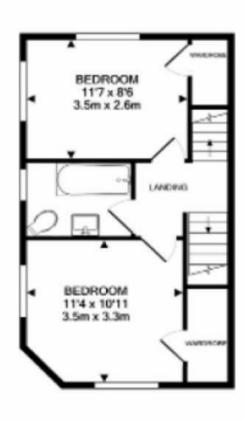

## **Bannerman Road**

EASTON

APPROXIMATE FLOOR AREA 89 SQM / 957 SQFT

2ND FLOOR

1ST FLOOR