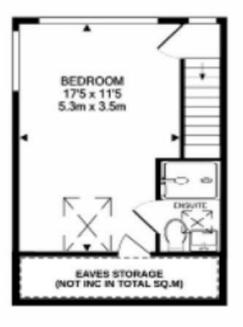

## **Bannerman Road**

EASTON

APPROXIMATE FLOOR AREA 89 SQM / 957 SQFT

2ND FLOOR

1ST FLOOR