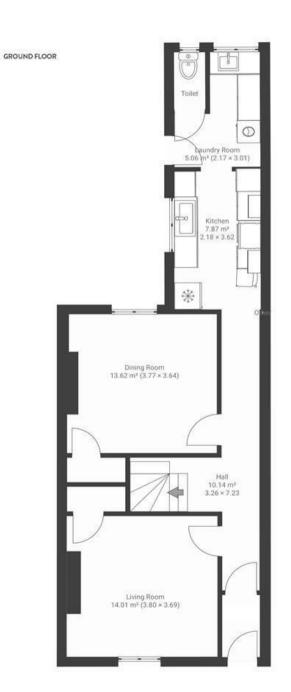

## Grosvenor Road ST PAUL'S

APPROXIMATE FLOOR AREA 113 SQM / 1216 SQFT

FIRST FLOOR