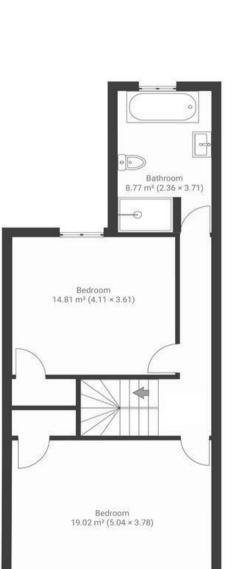

## Grosvenor Road ST PAUL'S

APPROXIMATE FLOOR AREA 113 SQM / 1216 SQFT

FIRST FLOOR