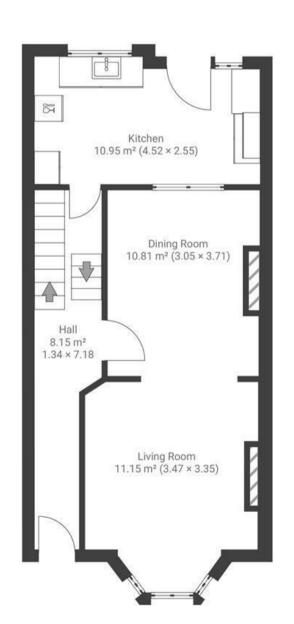

## Queen Street EASTVILLE

APPROXIMATE FLOOR AREA 82.3 SQM / 885 SQFT

GROUND FLOOR FIRST FLOOR