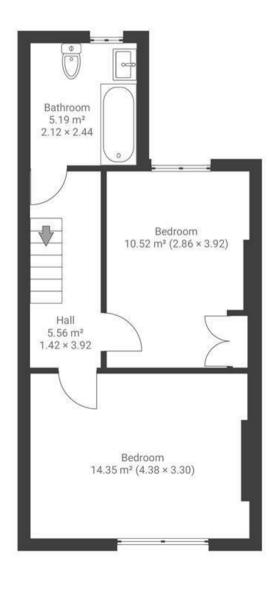

## Queen Street EASTVILLE

APPROXIMATE FLOOR AREA 82.3 SQM / 885 SQFT

GROUND FLOOR FIRST FLOOR