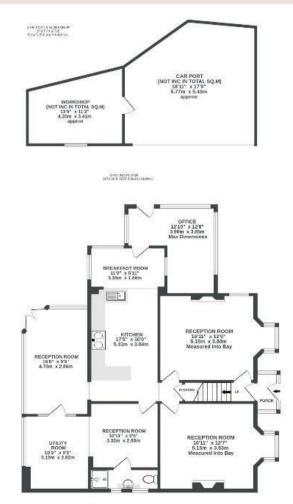

#### APPROXIMATE FLOOR AREA 210.9 SQM / 2270 SQFT

and the test of the second sec

Illustrations are for reference purposes only, measurements are approximate, not to scale.