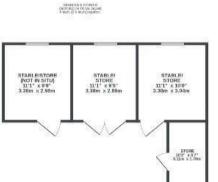

#### APPROXIMATE FLOOR AREA 210.9 SQM / 2270 SQFT

and the test of the second sec

Illustrations are for reference purposes only, measurements are approximate, not to scale.