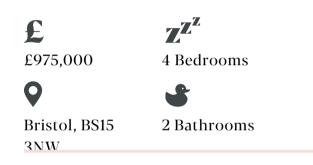

# Woodlands

#### HANHAM

#### APPROXIMATE FLOOR AREA 210.9 SQM / 2270 SQFT











and the test of the second sec



Illustrations are for reference purposes only, measurements are approximate, not to scale.

#### **Boardwalk**

## Hencliffe Wood

### HANHAM, BRISTOL





"Woodlands is a truly magical and unique home, we have been privileged to live here for the last fifty years. Our children have enjoyed a childhood in a beautiful place, a lifetime of memories have been created here, now they have grown up and found their own paths in different areas of the country and so it is time for Woodlands to offer another family the opportunity to create magical memories and enjoy the life that it has given us."