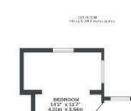

#### APPROXIMATE FLOOR AREA 210.9 SQM / 2270 SQFT

and the test of the second sec

Illustrations are for reference purposes only, measurements are approximate, not to scale.