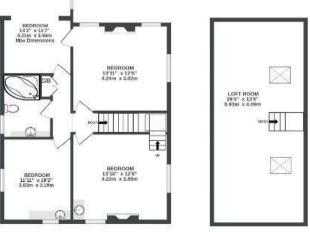

#### APPROXIMATE FLOOR AREA 210.9 SQM / 2270 SQFT

and the test of the second sec

Illustrations are for reference purposes only, measurements are approximate, not to scale.