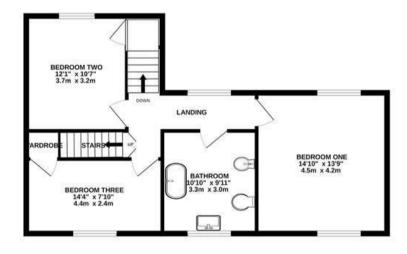

## Conham Hill

APPROXIMATE FLOOR AREA 160 SQM / 1730 SQFT

LOWER GROUND FLOOR 187 sq.ft. (17.4 sq.m.) approx.

GROUND FLOOR 866 sq.ft. (80.5 sq.m.) approx.

1ST FLOOR 677 sq.ft. (62.9 sq.m.) approx.