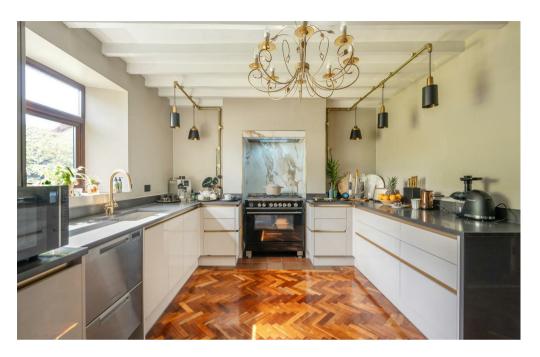

## Conham Hill

APPROXIMATE FLOOR AREA 160 SQM / 1730 SQFT

LOWER GROUND FLOOR 187 sq.ft. (17.4 sq.m.) approx.

GROUND FLOOR 866 sq.ft. (80.5 sq.m.) approx.

1ST FLOOR 677 sq.ft. (62.9 sq.m.) approx.

## **Conham Hill**

## HANHAM, BRISTOL

£

£660,000

4 Bedrooms

Bristol, BS15

2 Bathrooms

3 A W

"Stepping out onto our veranda we are transported to a calm and verdant countryside with bird song and views that melt away the stress of the day. With Conham River Park on our doorstep, we take evening summer bike rides with a chilled glass of cider by the river before heading home. The convenient location to the City centre and Bath are the reasons we have loved living here for over 28 years, with jaw-dropping views where you get a ringside seat for fireworks and the balloon festival".