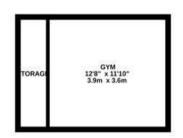

## Conham Hill

APPROXIMATE FLOOR AREA 160 SQM / 1730 SQFT

LOWER GROUND FLOOR 187 sq.ft. (17.4 sq.m.) approx.

GROUND FLOOR 866 sq.ft. (80.5 sq.m.) approx.

1ST FLOOR 677 sq.ft. (62.9 sq.m.) approx.