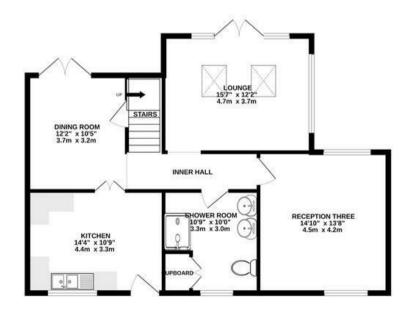

## Conham Hill

APPROXIMATE FLOOR AREA 160 SQM / 1730 SQFT

LOWER GROUND FLOOR 187 sq.ft. (17.4 sq.m.) approx.

GROUND FLOOR 866 sq.ft. (80.5 sq.m.) approx.

1ST FLOOR 677 sq.ft. (62.9 sq.m.) approx.