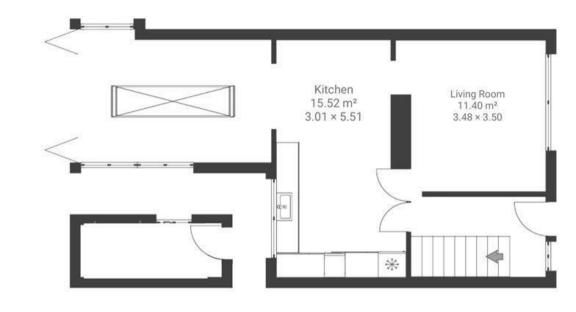

## Whitland Road BISHOPSWORTH

APPROXIMATE FLOOR AREA 105 SQM / 1130 SQFT

GROUND FLOOR

FIRST FLOOR SECOND FLOOR