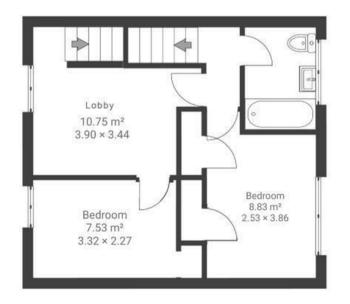

## Whitland Road BISHOPSWORTH

APPROXIMATE FLOOR AREA 105 SQM / 1130 SQFT

GROUND FLOOR

FIRST FLOOR SECOND FLOOR