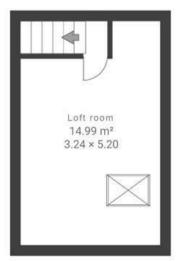

## Whitland Road BISHOPSWORTH

APPROXIMATE FLOOR AREA 105 SQM / 1130 SQFT

GROUND FLOOR

FIRST FLOOR SECOND FLOOR