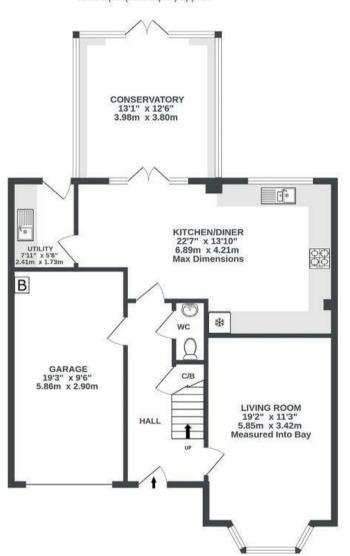

## Henry Shute Road STOKE GIFFORD

APPROXIMATE FLOOR AREA 166.8 SQM / 1795 SQFT

GROUND FLOOR 981 sq.ft. (91.2 sq.m.) approx.

1ST FLOOR 814 sq.ft. (75.6 sq.m.) approx.