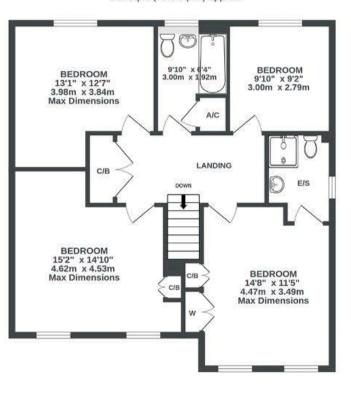

## Henry Shute Road STOKE GIFFORD

APPROXIMATE FLOOR AREA 166.8 SQM / 1795 SQFT

GROUND FLOOR 981 sq.ft. (91.2 sq.m.) approx.

1ST FLOOR 814 sq.ft. (75.6 sq.m.) approx.