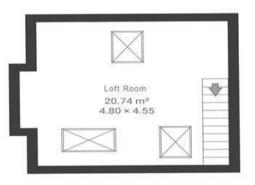

## Clift Road SOUTHVILLE

APPROXIMATE FLOOR AREA
134.2 SQM / 1444 SQFT

GROUND FLOOR FIRST FLOOR SECOND FLOOR