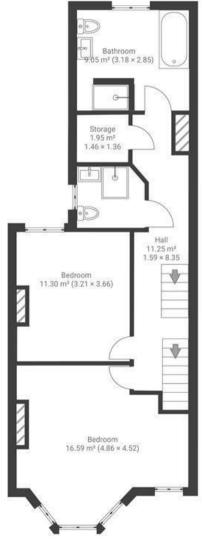

## Clift Road SOUTHVILLE

APPROXIMATE FLOOR AREA
134.2 SQM / 1444 SQFT

GROUND FLOOR FIRST FLOOR SECOND FLOOR