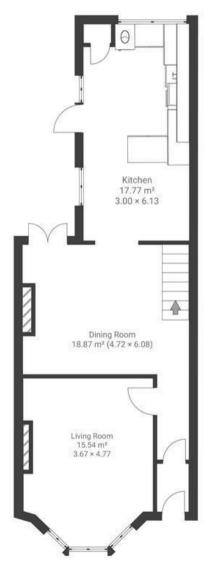

## Clift Road SOUTHVILLE

APPROXIMATE FLOOR AREA
134.2 SQM / 1444 SQFT

GROUND FLOOR FIRST FLOOR SECOND FLOOR