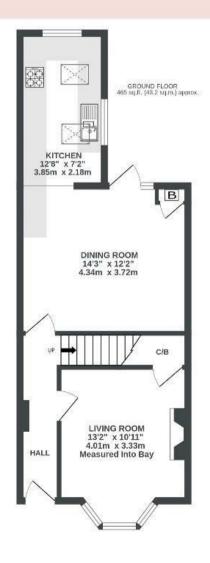

## Lawrence Avenue

EASTON

APPROXIMATE FLOOR AREA
100.8 SQM / 1085 SQFT

Illustrations are for reference purposes only, measurements are approximate, not to scale.