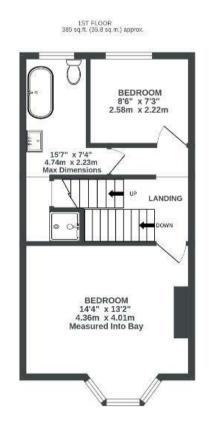

## Lawrence Avenue

EASTON

APPROXIMATE FLOOR AREA
100.8 SQM / 1085 SQFT

Illustrations are for reference purposes only, measurements are approximate, not to scale.