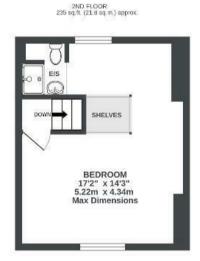

## Lawrence Avenue

EASTON

APPROXIMATE FLOOR AREA
100.8 SQM / 1085 SQFT

Illustrations are for reference purposes only, measurements are approximate, not to scale.