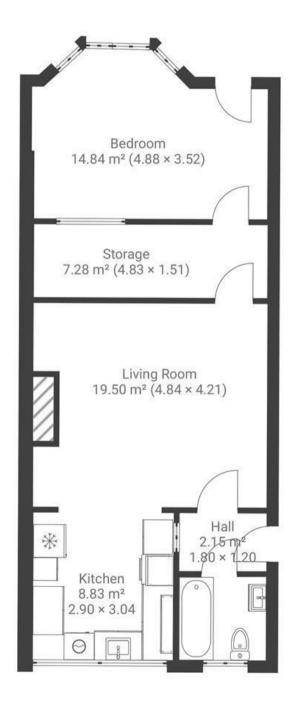

## Vicarage Road SOUTHVILLE

APPROXIMATE FLOOR AREA 58.8 SQM / 632 SQFT

LOWER GROUND FLOOR