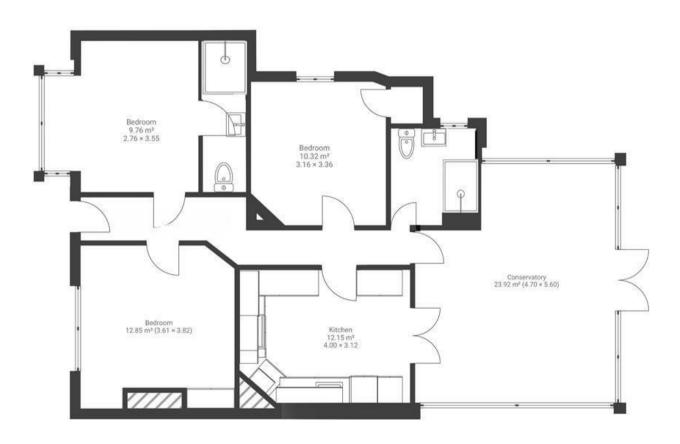

## Russell Grove WESTBURY PARK

APPROXIMATE FLOOR AREA
92 SQM / 990 SQFT

GROUND FLOOR