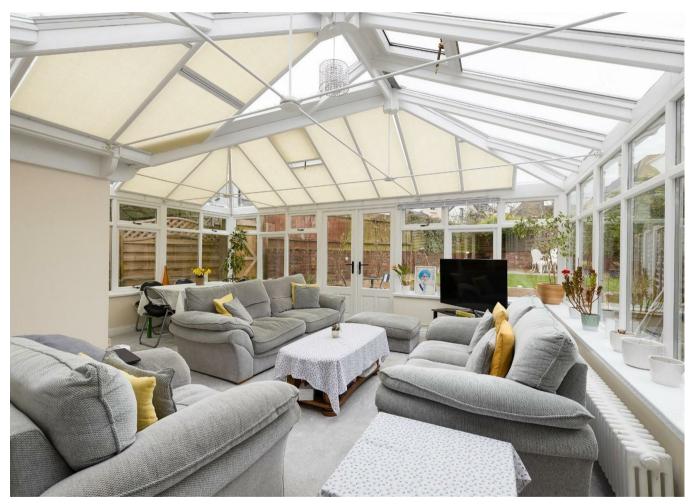

7UD

"We have loved watching the bungalow transform in to a much loved family home where we have enjoyed hosting summer barbecues in the beautiful garden and evenings in the spacious conservatory. The flexibility of being able to open up the kitchen doors that lead in to the conservatory gives the feel of togetherness but can be closed when cooking. As everything is on one floor the bungalow has been perfect for me in my retirement and the ensuite in the main bedroom is such a convenience"