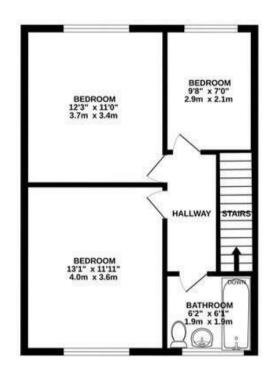

## APPROXIMATE FLOOR AREA 88 SQM / 952 SQFT

. HALLWAY SITTING ROOM 13'8" x 12'0" 4.2m x 3.6m STAIR KITCHEN 15'10" x 7'6" 4.8m x 2.3m DINING ROOM 13'1" x 10'7" 4.0m x 3.2m 0

#### TOTAL FLOOR AREA : 952 sq.ft. (88.4 sq.m.) approx.

What every allowed has been made to ensure the scalar of the Social or opport. What every allowed that been made to ensure the scalar of the Social contained there, metal-intervention deliver, metal-intervention of the scalar of the scala

GROUND FLOOR 495 sq.ft. (46.0 sq.m.) approx. 1ST FLOOR 456 sq.ft. (42.4 sq.m.) approx.