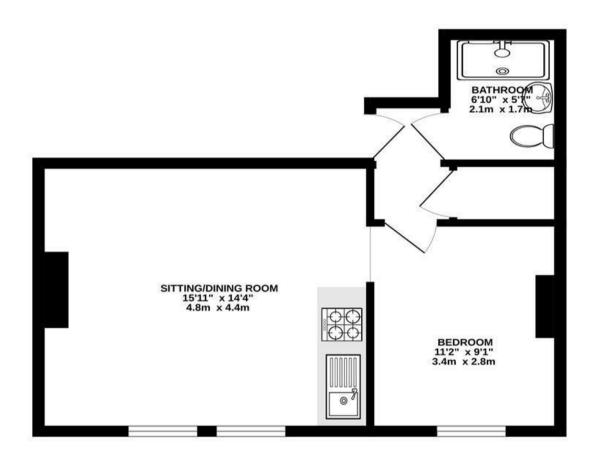

## Hampton Road REDLAND

APPROXIMATE FLOOR AREA 37 SQM / 400 SQFT

### GROUND FLOOR 400 sq.ft. (37.1 sq.m.) approx.

#### TOTAL FLOOR AREA: 400 sq.ft. (37.1 sq.m.) approx.

Whilst every attempt has been made be ensure the accuracy of the floorpian contained here, measurements of doors, verdows, reports and any other feets are approximate and no responsibility is taken for any error, prospective purchaser. The services, systems and appliances shown have not been tested and no guarantee as to their operability or efficiency can be given.