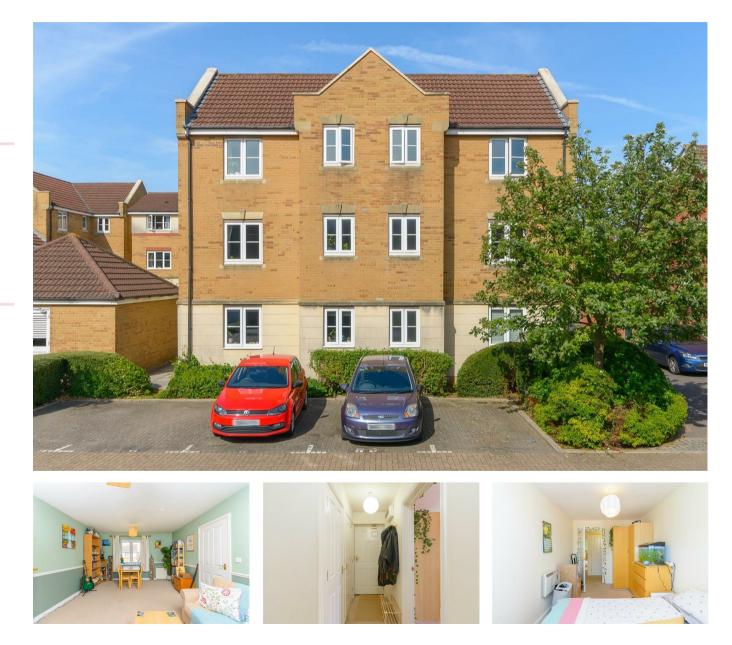

**Boardwalk** 

## **Bristol South** BEDMINSTER, BRISTOL







TOTAL FLOOR AREA : 672 sq.ft. (62.5 sq.m.) approx.

Whits every attempt has been made to ensure the acquire (buck staff) genytox. Whits every attempt has been made to ensure the acquire (buck staff) and there, measurements of one-set, worksow, more at the staff of the star and processing and the staff of the staff

## **Boardwalk**

## **Bristol South**

**BEDMINSTER, BRISTOL** 



"I have owned the property from new and through the years it has provided a comfortable, quiet and conveniently located home for family members and tenants. I will be sad to see it go but I hope the next owner can enjoy owning it as much as me."