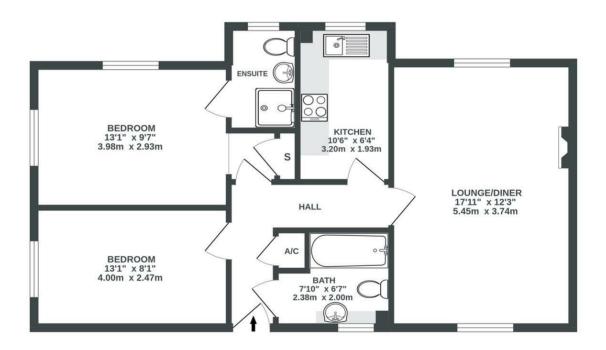

## **Bristol South** BEDMINSTER, BRISTOL

TOTAL FLOOR AREA : 672 sq.ft. (62.5 sq.m.) approx.

Whits every attempt has been made to ensure the acquire (buck staff) genytox. Whits every attempt has been made to ensure the acquire (buck staff) and there, measurements of one-set, worksow, more at the staff of the star and processing and the staff of the staff