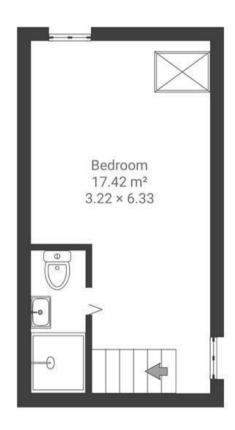

## Zion Heights BISHOPSWORTH

APPROXIMATE FLOOR AREA 65.2 SQM / 702 SQFT

GROUND FLOOR FIRST FLOOR