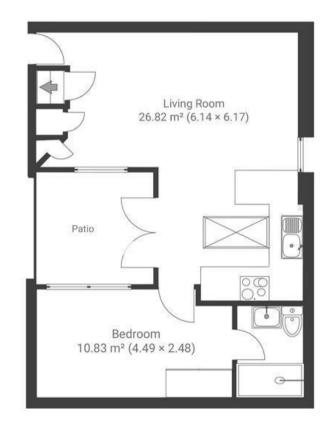

## Zion Heights BISHOPSWORTH

APPROXIMATE FLOOR AREA 65.2 SQM / 702 SQFT

GROUND FLOOR FIRST FLOOR