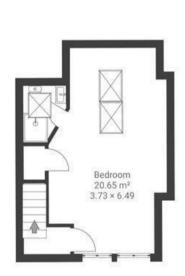

## APPROXIMATE FLOOR AREA 148 SQM / 1593 SQFT

GROUND FLOOR

FIRST FLOOR

SECOND FLOOR