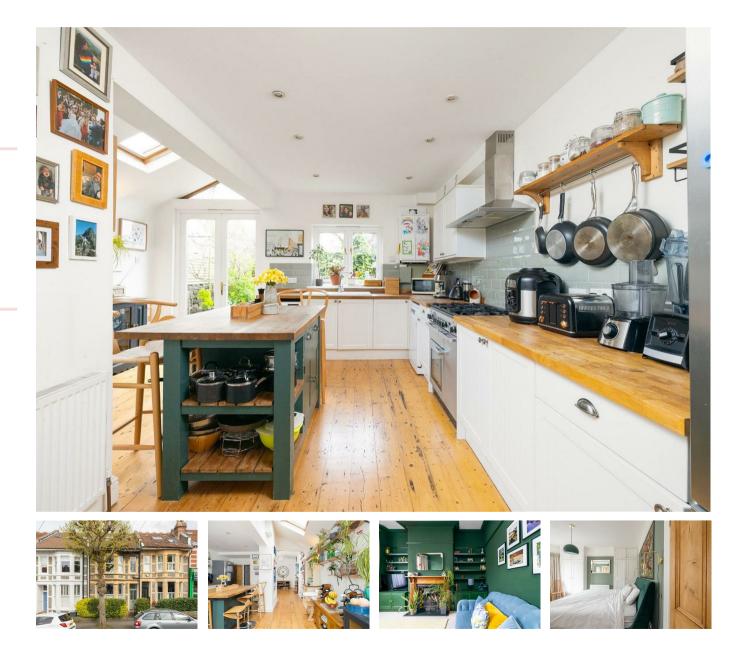

## **Derby Road**, BRISTOL

| <b>£</b><br>£700,000 | <b>Z</b> <sup>Z</sup><br>4 Bedrooms |
|----------------------|-------------------------------------|
| <b>Q</b>             | <b>*</b>                            |
| Bristol, BS7<br>940  | 3 Bathrooms                         |

"We love the dappled light that comes through our bedroom window from the tree outside. It's a quiet, tree lined street with lovely neighbours; we live 2 doors down from a very friendly neighbourhood shop that's been exceptionally useful over the years!"