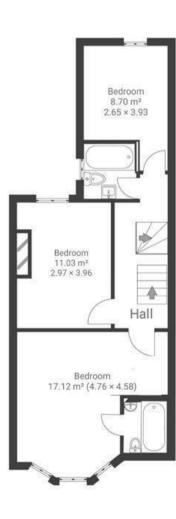

## APPROXIMATE FLOOR AREA 148 SQM / 1593 SQFT

GROUND FLOOR

FIRST FLOOR

SECOND FLOOR