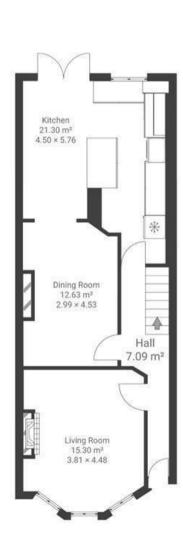

## APPROXIMATE FLOOR AREA 148 SQM / 1593 SQFT

GROUND FLOOR

FIRST FLOOR

SECOND FLOOR