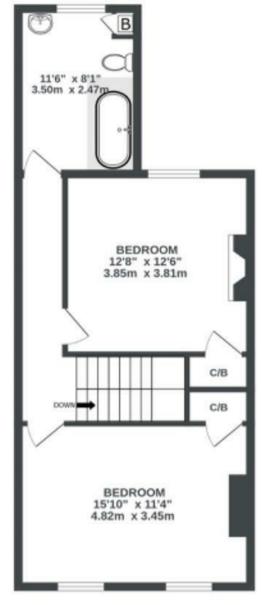

Green Street

TOTTERDOWN

APPROXIMATE FLOOR AREA 103.1 SQM / 1110 SQFT







## **Boardwalk**

## **Green Street**

, BRISTOL





£425,000

2 Bedrooms





Bristol, BS3

1 Bathrooms

4 UR

"We love the feeling of space inside our home with its high ceilings and generously sized rooms. We have enjoyed decorating our home and filling it with colour - including painting our rear wall lemon yellow which makes our kitchen and dining room glow. Temple Meads and the city centre are within easy walking distance. Victoria Park is on our doorstep and we have pubs, restaurants and bakeries a stone's throw away. We have hot air balloons flying over us in the summer which is pretty special."