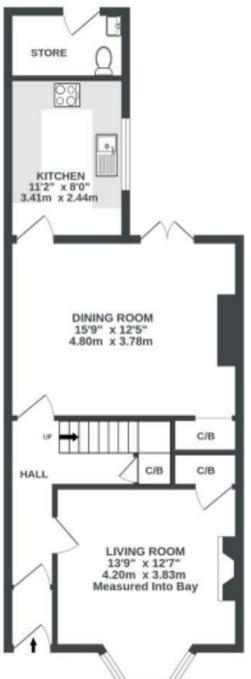

Green Street

TOTTERDOWN

APPROXIMATE FLOOR AREA 103.1 SQM / 1110 SQFT







## **Boardwalk**

## **Green Street**

, BRISTOL





£425,000

2 Bedrooms





Bristol, BS3

1 Bathrooms

4 UR

"We love the feeling of space inside our home with its high ceilings and generously sized rooms. We have enjoyed decorating our home and filling it with colour - including painting our rear wall lemon yellow which makes our kitchen and dining room glow. Temple Meads and the city centre are within easy walking distance. Victoria Park is on our doorstep and we have pubs, restaurants and bakeries a stone's throw away. We have hot air balloons flying over us in the summer which is pretty special."