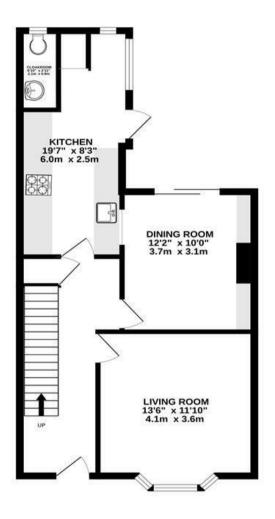

## Ilchester Crescent BEDMINSTER DOWN

96 SQM / 1033 SQFT

GROUND FLOOR 551 sq.ft. (51.2 sq.m.) approx. 1ST FLOOR 482 sq.ft. (44.7 sq.m.) approx.

## TOTAL FLOOR AREA: 1033 sq.ft. (96.0 sq.m.) approx.

Whilst every aftering has been made to ensure the accuracy of the floorplan contained here, measurements of doors, windows, rooms and any other terms are approximate and no responsibility is taken for any error, prospective purchaser. The school of the s