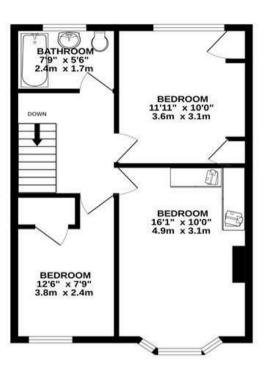

## Ilchester Crescent BEDMINSTER DOWN

96 SQM / 1033 SQFT

GROUND FLOOR 551 sq.ft. (51.2 sq.m.) approx. 1ST FLOOR 482 sq.ft. (44.7 sq.m.) approx.

## TOTAL FLOOR AREA: 1033 sq.ft. (96.0 sq.m.) approx.

Whilst every aftering has been made to ensure the accuracy of the floorplan contained here, measurements of doors, windows, rooms and any other terms are approximate and no responsibility is taken for any error, prospective purchaser. The school of the s