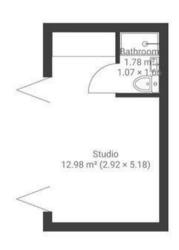

# Vicarage Road SOUTHVILLE

APPROXIMATE FLOOR AREA 65.1 SQM / 700 SQFT

#### GROUND FLOOR