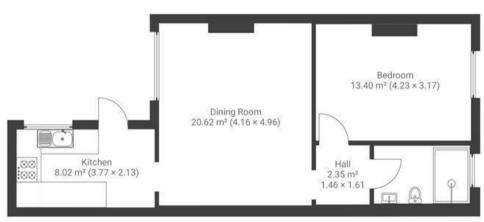

# Vicarage Road SOUTHVILLE

APPROXIMATE FLOOR AREA 65.1 SQM / 700 SQFT

#### GROUND FLOOR