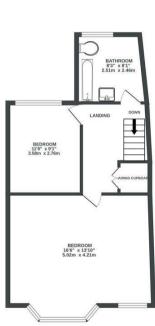

## Bryants Hill, BRISTOL

APPROXIMATE FLOOR AREA 102.7 SQM / 1105 SQFT

GROUND FLOOR