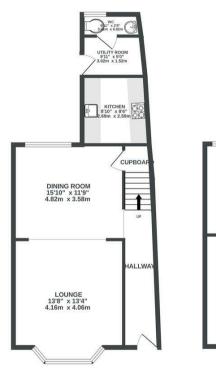

## Bryants Hill, BRISTOL

APPROXIMATE FLOOR AREA 102.7 SQM / 1105 SQFT

GROUND FLOOR