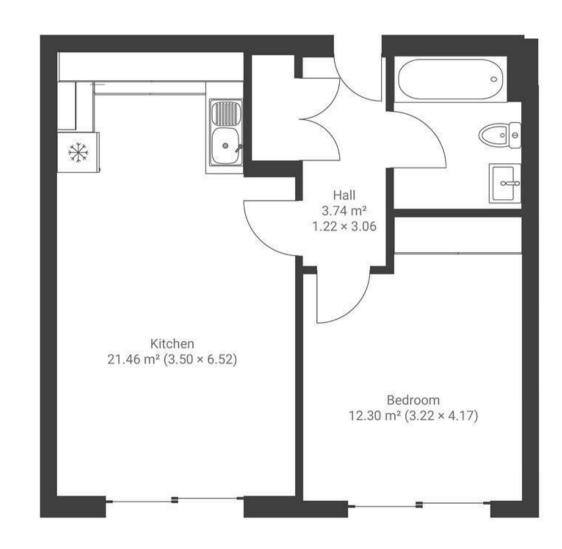

## Trinity Apartments OLD MARKET

APPROXIMATE FLOOR AREA 44.2 SQM / 475 SQFT

FOURTH FLOOR