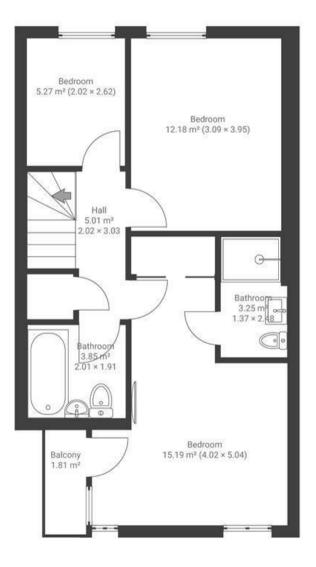

## Bath Builldings MONTPELIER

90.2 SQM / 970 SQFT



GROUND FLOOR FIRST FLOOR





## **Boardwalk**

## **Bath Buildings**

, BRISTOL





£400,000

3 Bedrooms





Bristol, BS6

2 Bathrooms

5RE

"Myself and my partner have absolutely loved living on Bath Buildings, and it has been a fantastic first home. It is perfectly positioned, being only a stones throw away from all the amazing bars and restaurants on Gloucester and Cheltenham Road, and only a 10 minute walk from the city centre. We love our daily dog walks in nearby Narroways Nature Reserve, and feel very lucky to be in the heart of the city, yet also be able to escape for peaceful woodland walks on our lunch breaks. Since redoing the garden we have loved hosting our friends and lovely neighbours for cocktails in the summer, and we know we will really miss the community spirit of Bath Buildings!"