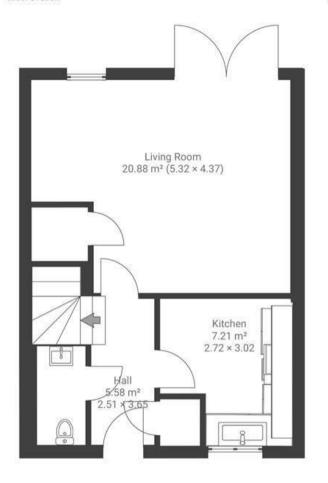

## Bath Builldings MONTPELIER

90.2 SQM / 970 SQFT



GROUND FLOOR FIRST FLOOR





## **Boardwalk**

## **Bath Buildings**

, BRISTOL





£400,000

3 Bedrooms





Bristol, BS6

2 Bathrooms

5RE

"Myself and my partner have absolutely loved living on Bath Buildings, and it has been a fantastic first home. It is perfectly positioned, being only a stones throw away from all the amazing bars and restaurants on Gloucester and Cheltenham Road, and only a 10 minute walk from the city centre. We love our daily dog walks in nearby Narroways Nature Reserve, and feel very lucky to be in the heart of the city, yet also be able to escape for peaceful woodland walks on our lunch breaks. Since redoing the garden we have loved hosting our friends and lovely neighbours for cocktails in the summer, and we know we will really miss the community spirit of Bath Buildings!"