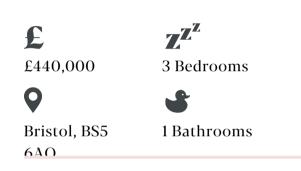

**Boardwalk** 

## Chelsea Park, BRISTOL



Chelsea Park

APPROXIMATE FLOOR AREA 100.7 SQM / 1083 SQFT





Z

## **Boardwalk**

## Chelsea Park , BRISTOL



"I never knew what it was like to live within a community until I moved to Chelsea Park! The street is amazing everyone knows, looks out for, and shares with each other. I love the location of my house, it's at the quiet end of the street, right next to the cycle path and so it's just greenery out the front windows and the roof terrace gets the sun nearly all day in the summer. I like to sit up there with breakfast in the morning and watch the sunset across the city in the evening."