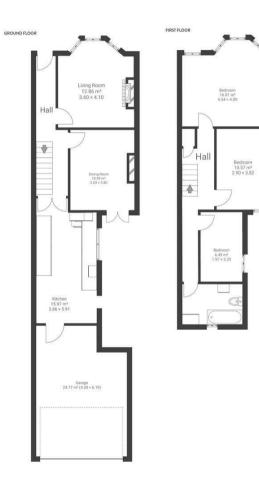

## Chelsea Park, BRISTOL

Chelsea Park

APPROXIMATE FLOOR AREA 100.7 SQM / 1083 SQFT

Z