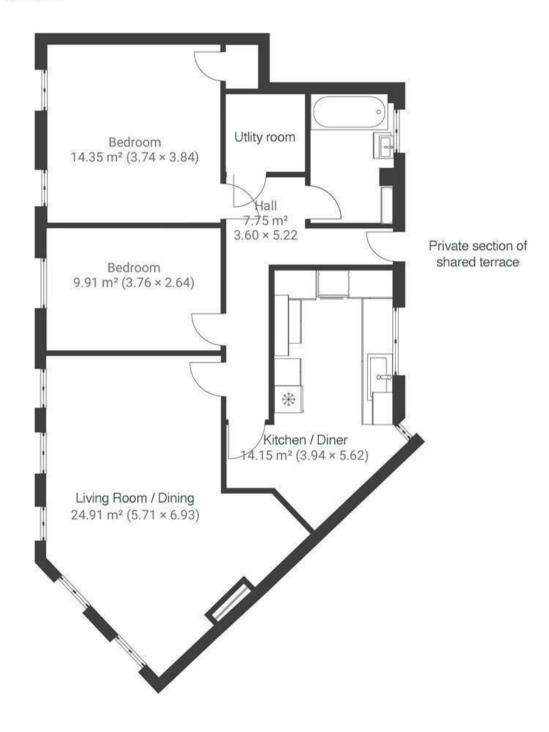

## Ashton Drive

## APPROXIMATE FLOOR AREA 83.8 SQM / 902 SQFT



GROUND FLOOR



## **Boardwalk**

## Ashton Drive



"When looking out of the windows at Ashton Drive, you'd be forgiven for thinking you're living in an adorable countryside village. With its village green and postbox outside, its local shop and friendly owner, Ashton Court and rolling hills within its view, and neighbours who greet each other when passing by, it's easy to forget you're in BS3! We have loved living here, and would often cycle through our local park (Ashton Court) on a Sunday, ending up at a gorgeous bakery in Clifton within twenty minutes. We are spoilt for choice with cafes, bars, restaurants and markets on North Street, as well as excellent schools within walking distance"