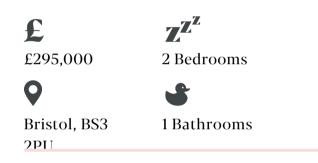

## Ashton Drive

## APPROXIMATE FLOOR AREA 83.8 SQM / 902 SQFT



GROUND FLOOR



## **Boardwalk**

## Ashton Drive



"When looking out of the windows at Ashton Drive, you'd be forgiven for thinking you're living in an adorable countryside village. With its village green and postbox outside, its local shop and friendly owner, Ashton Court and rolling hills within its view, and neighbours who greet each other when passing by, it's easy to forget you're in BS3! We have loved living here, and would often cycle through our local park (Ashton Court) on a Sunday, ending up at a gorgeous bakery in Clifton within twenty minutes. We are spoilt for choice with cafes, bars, restaurants and markets on North Street, as well as excellent schools within walking distance"