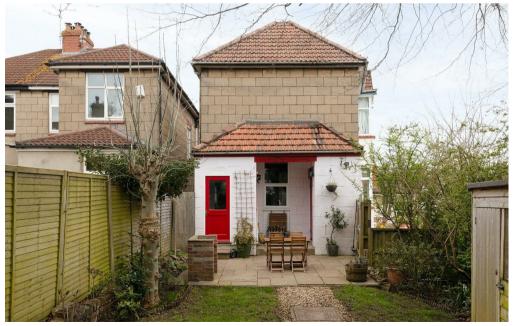

7R.I

"We love the large amount of natural light you get in the living room and bedroom which, when coupled with the high ceilings, give a real sense of space within the flat. The garden is a great place to sit and relax (or work!) during the summer months; in particular, the patio is a lovely spot for eating and hosting outside. We are just around the corner from the tranquil Redland Green Park, and also within 10 minutes' walk of the Downs, which is perfect for walking our dog. Being half-way between Gloucester Road and Whiteladies Road means you always have plenty of choice of places to shop, eat and drink nearby."