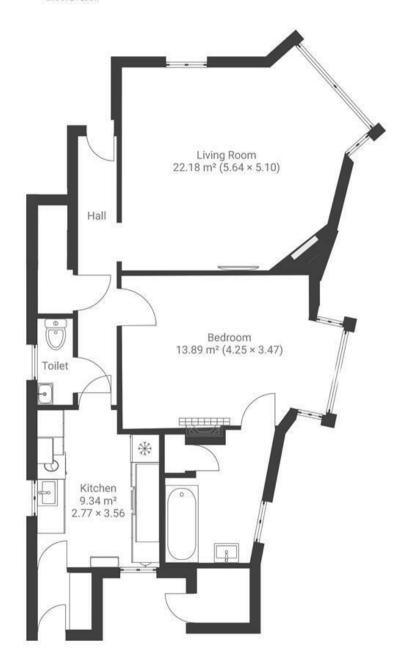

## Linden Road REDLAND

APPROXIMATE FLOOR AREA 67 SQM / 721 SQFT



GROUND FLOOR



## **Boardwalk**

## **Linden Road**

## **WESTBURY PARK, BRISTOL**

£

 $T^{Z}$ 

£350,000

1 Bedrooms



2

Bristol, BS6

1 Bathrooms

7R.I

"We love the large amount of natural light you get in the living room and bedroom which, when coupled with the high ceilings, give a real sense of space within the flat. The garden is a great place to sit and relax (or work!) during the summer months; in particular, the patio is a lovely spot for eating and hosting outside. We are just around the corner from the tranquil Redland Green Park, and also within 10 minutes' walk of the Downs, which is perfect for walking our dog. Being half-way between Gloucester Road and Whiteladies Road means you always have plenty of choice of places to shop, eat and drink nearby."