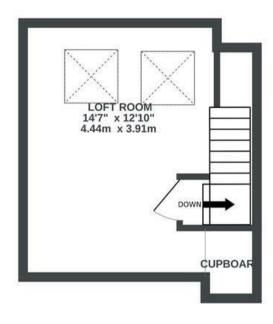

## Quantock Road WINDMILL HILL

APPROXIMATE FLOOR AREA 67.7 SQM / 729 SQFT

GROUND FLOOR FIRST FLOOR SECOND FLOOR