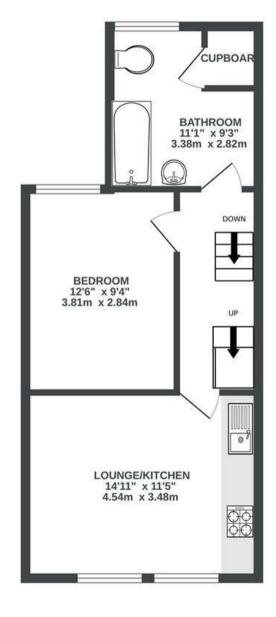

## Quantock Road WINDMILL HILL

APPROXIMATE FLOOR AREA 67.7 SQM / 729 SQFT

GROUND FLOOR FIRST FLOOR SECOND FLOOR