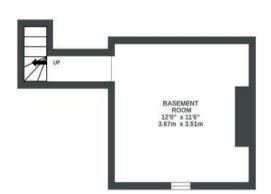

## Alpha Road

APPROXIMATE FLOOR AREA 106.2 SQM / 1143 SQFT

GROUND FLOOR 566 sq.ft. (52.5 sq.m.) approx.

1ST FLOOR 419 sq.ft. (38.9 sq.m.) approx.