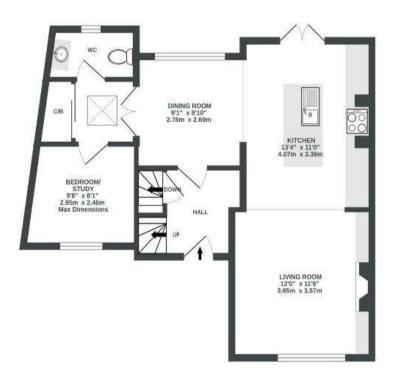

## Alpha Road

APPROXIMATE FLOOR AREA 106.2 SQM / 1143 SQFT

GROUND FLOOR 566 sq.ft. (52.5 sq.m.) approx.

1ST FLOOR 419 sq.ft. (38.9 sq.m.) approx.