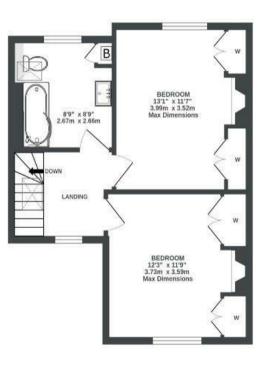

## Alpha Road

APPROXIMATE FLOOR AREA 106.2 SQM / 1143 SQFT

GROUND FLOOR 566 sq.ft. (52.5 sq.m.) approx.

1ST FLOOR 419 sq.ft. (38.9 sq.m.) approx.