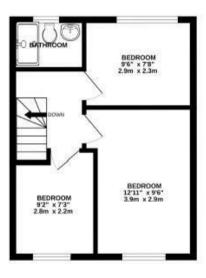

## Downton Road KNOWLE WEST

APPROXIMATE FLOOR AREA

81.8 SQM / 880 SQFT

GROUND FLOOR 556 sq.ft. (51.6 sq.m.) approx.

1ST FLOOR 325 sq.ft. (30.2 sq.m.) approx.

## TOTAL FLOOR AREA: 880 sq.ft. (81.8 sq.m.) approx.

Vicinity away allering two hear marks to instruct our signity (but only in graphy and a continuous and any other hears are approximate and to respectively in tradeous them, reseases marks of doors, workness, reaches and any other hears are approximate and to respectively to laken the any entry, prospective purchaser. The continuous and any other hears are approximate and to respectively to lake the to be the continuous and any other purchaser. The state of the continuous are defined by an analysis of the continuous and the proper of the continuous and the co