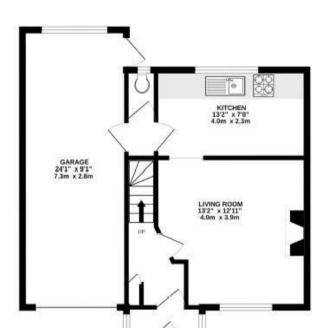

## Downton Road KNOWLE WEST

APPROXIMATE FLOOR AREA

81.8 SQM / 880 SQFT

GROUND FLOOR 556 sq.ft. (51.6 sq.m.) approx.

1ST FLOOR 325 sq.ft. (30.2 sq.m.) approx.

## TOTAL FLOOR AREA: 880 sq.ft. (81.8 sq.m.) approx.

Vicinity away allering two hear marks to instruct our signity (but only in graphy and a continuous and any other hears are approximate and to respectively in tradeous them, reseases marks of doors, workness, reaches and any other hears are approximate and to respectively to laken the any entry, prospective purchaser. The continuous and any other hears are approximate and to respectively to lake the to be the continuous and any other purchaser. The state of the continuous are defined by an analysis of the continuous and the proper of the continuous and the co