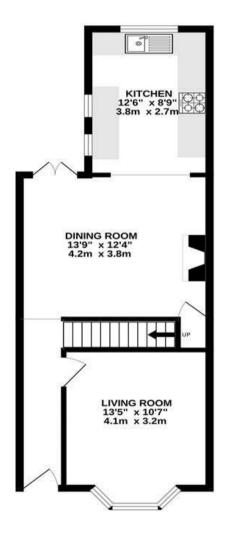

## Baden Road ST GEORGE

APPROXIMATE FLOOR AREA 86 SQM / 930 SQFT

GROUND FLOOR 480 sq.ft. (44.6 sq.m.) approx. 1ST FLOOR 450 sq.ft. (41.8 sq.m.) approx.

## TOTAL FLOOR AREA: 930 sq.ft. (86.4 sq.m.) approx.

Whilst every attempt has been made to ensure the accuracy of the floorplan contained here, measurements of doors, windows, rooms and any other items are approximate and no responsibility is taken for any error, prospective purchaser. The services, systems and appliances shown have not been tested and no guarantee as to their operability or efficiency can be given.