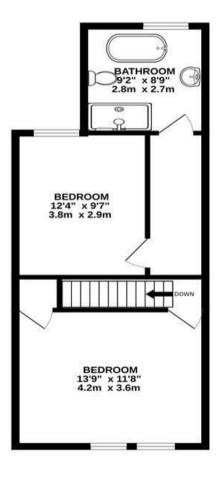

## Baden Road ST GEORGE

APPROXIMATE FLOOR AREA 86 SQM / 930 SQFT

GROUND FLOOR 480 sq.ft. (44.6 sq.m.) approx. 1ST FLOOR 450 sq.ft. (41.8 sq.m.) approx.

## TOTAL FLOOR AREA: 930 sq.ft. (86.4 sq.m.) approx.

Whilst every attempt has been made to ensure the accuracy of the floorplan contained here, measurements of doors, windows, rooms and any other items are approximate and no responsibility is taken for any error, prospective purchaser. The services, systems and appliances shown have not been tested and no guarantee as to their operability or efficiency can be given.