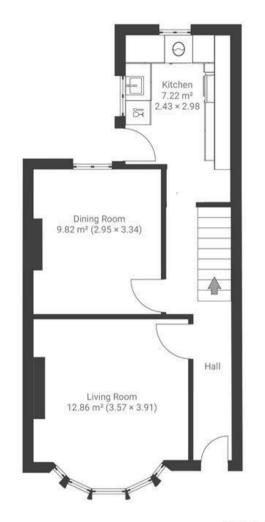

## Roseberry Park REDFIELD

APPROXIMATE FLOOR AREA 89.6 SQM / 964 SQFT

GROUND FLOOR FIRST FLOOR

SECOND FLOOR