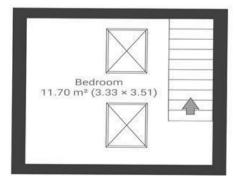

## Roseberry Park REDFIELD

APPROXIMATE FLOOR AREA 89.6 SQM / 964 SQFT

GROUND FLOOR FIRST FLOOR

SECOND FLOOR