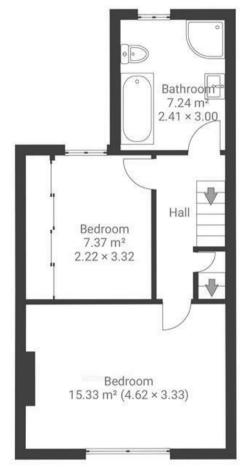

## Roseberry Park REDFIELD

APPROXIMATE FLOOR AREA 89.6 SQM / 964 SQFT

GROUND FLOOR FIRST FLOOR

SECOND FLOOR