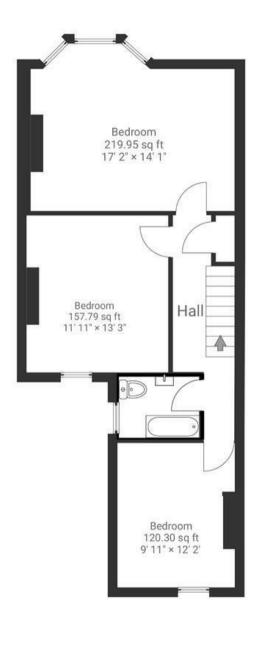

## **Quarrington Road**

HORFIELD

98.2 SQM / 1057 SQFT

Ground Floor

First Floor