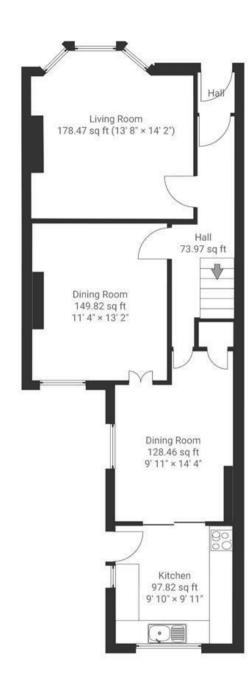

## **Quarrington Road**

HORFIELD

98.2 SQM / 1057 SQFT

Ground Floor

First Floor