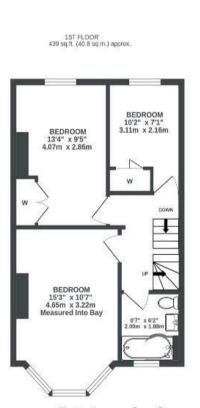

## **Grove Park Road**

BRISLINGTON

APPROXIMATE FLOOR AREA 123.6 SQM / 1330 SQFT

GROUND FLOOR 614 sq.ft. (57,0 sq.m.) approx.

2ND FLOOR 278 sq.ft. (25.8 sq.m.) approx.

Illustrations are for reference purposes only, measurements are approximate, not to scale.