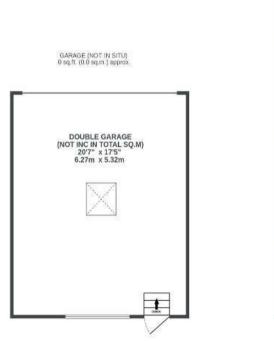

## **Grove Park Road**

BRISLINGTON

APPROXIMATE FLOOR AREA 123.6 SQM / 1330 SQFT

GROUND FLOOR 614 sq.ft. (57,0 sq.m.) approx.

2ND FLOOR 278 sq.ft. (25.8 sq.m.) approx.

Illustrations are for reference purposes only, measurements are approximate, not to scale.