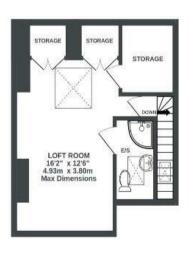

## **Grove Park Road**

BRISLINGTON

APPROXIMATE FLOOR AREA 123.6 SQM / 1330 SQFT

GROUND FLOOR 614 sq.ft. (57,0 sq.m.) approx.

2ND FLOOR 278 sq.ft. (25.8 sq.m.) approx.

Illustrations are for reference purposes only, measurements are approximate, not to scale.