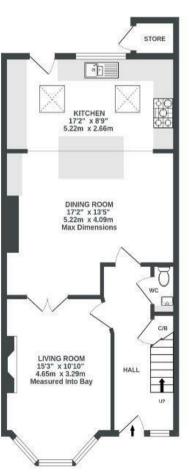

## **Grove Park Road**

BRISLINGTON

APPROXIMATE FLOOR AREA 123.6 SQM / 1330 SQFT

GROUND FLOOR 614 sq.ft. (57,0 sq.m.) approx.

2ND FLOOR 278 sq.ft. (25.8 sq.m.) approx.

Illustrations are for reference purposes only, measurements are approximate, not to scale.