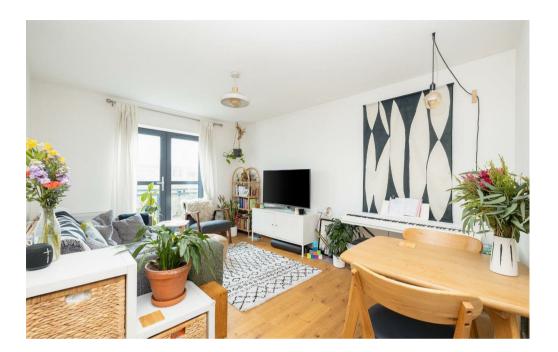

"South facing, the main living area is lucky to get bright sunlight all day - which is lovely in the summer months. We've enjoyed being super close to the river path, which we can wander down towards troopers hill, or take a further walk to Chequers Inn pub on the Hanham lock. Having the river on our doorstep has been great. Just across the river is a little Coop - which is handy to grab breakfast bits on a weekend! There's plenty of great pubs and coffee shops nearby, Loaf, 3 foot 6, Red Church and the Dark Horse to name a few."