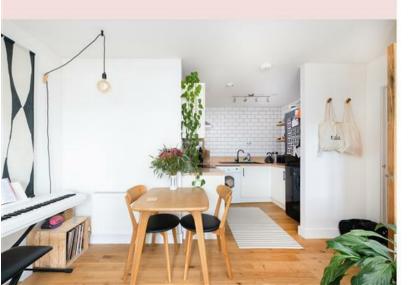

"South facing, the main living area is lucky to get bright sunlight all day - which is lovely in the summer months. We've enjoyed being super close to the river path, which we can wander down towards troopers hill, or take a further walk to Chequers Inn pub on the Hanham lock. Having the river on our doorstep has been great. Just across the river is a little Coop - which is handy to grab breakfast bits on a weekend! There's plenty of great pubs and coffee shops nearby, Loaf, 3 foot 6, Red Church and the Dark Horse to name a few."