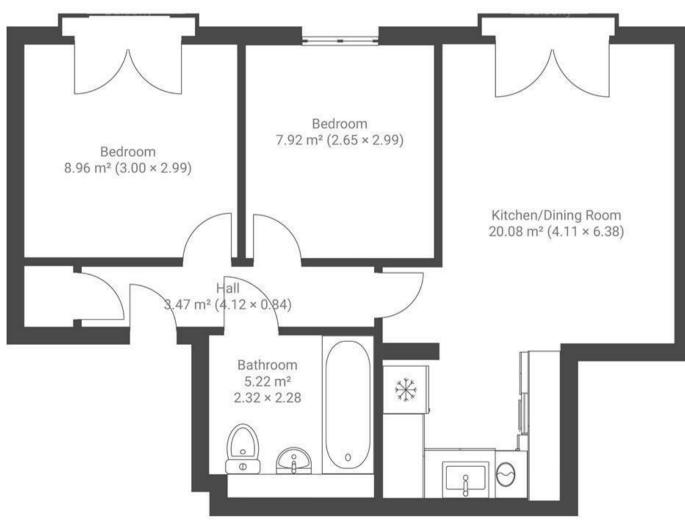

## Mill Court ST GEORGE

APPROXIMATE FLOOR AREA 49.4 SQM / 432 SQFT

GROUND FLOOR