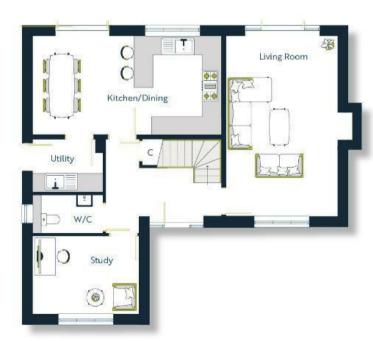

THE ELM

PLOTS 27 & 33 (31 & 35 Handed)

| 3.86m x 2.86m | 12'8" x 9'5"                                                                                       |
|---------------|----------------------------------------------------------------------------------------------------|
| 3.73m x 2.72m | 12'3" x 8'11"                                                                                      |
| 3.73m x 3.20m | 12'3" x 10'6"                                                                                      |
| 4.00m x 3.55m | 13'4" x 11'8"                                                                                      |
| 3.55m x 2.60m | 11'8" x 8'7"                                                                                       |
| 2.34m x 1.76m | 7'8" x 5'9"                                                                                        |
| 6.30m x 3.29m | 20'8" x 10'10"                                                                                     |
| 6.00m x 3.73m | 19'9" x 12'3"                                                                                      |
|               | 6.30m x 3.29m<br>2.34m x 1.76m<br>3.55m x 2.60m<br>4.00m x 3.55m<br>3.73m x 3.20m<br>3.73m x 2.72m |