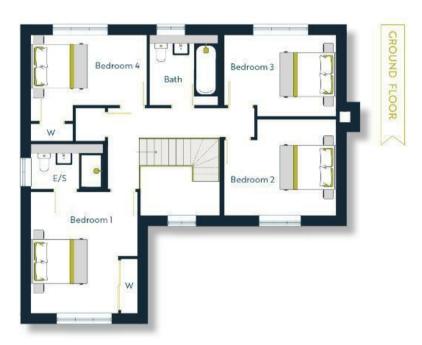

THE ELM

PLOTS 27 & 33 (31 & 35 Handed)

| 3.86m x 2.86m | 12'8" x 9'5"                                                                                       |
|---------------|----------------------------------------------------------------------------------------------------|
| 3.73m x 2.72m | 12'3" x 8'11"                                                                                      |
| 3.73m x 3.20m | 12'3" x 10'6"                                                                                      |
| 4.00m x 3.55m | 13'4" x 11'8"                                                                                      |
| 3.55m x 2.60m | 11'8" x 8'7"                                                                                       |
| 2.34m x 1.76m | 7'8" x 5'9"                                                                                        |
| 6.30m x 3.29m | 20'8" x 10'10"                                                                                     |
| 6.00m x 3.73m | 19'9" x 12'3"                                                                                      |
|               | 6.30m x 3.29m<br>2.34m x 1.76m<br>3.55m x 2.60m<br>4.00m x 3.55m<br>3.73m x 3.20m<br>3.73m x 2.72m |