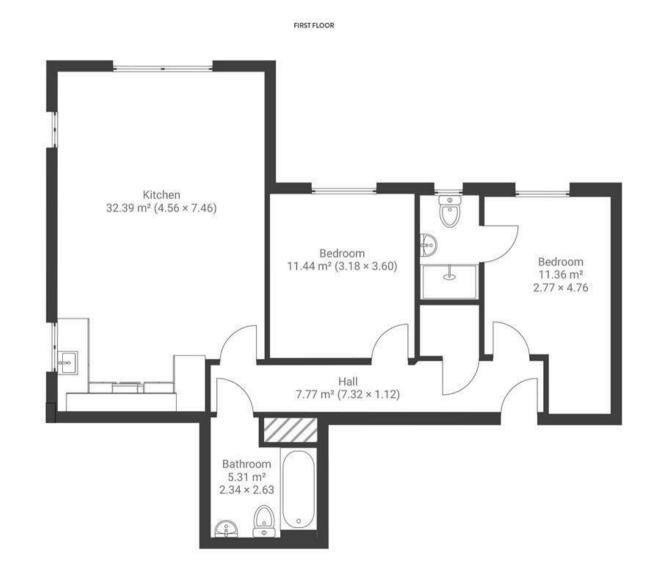

## Captains House FISHPONDS

APPROXIMATE FLOOR AREA
75.5 SQM / 823 SQFT





## **Boardwalk**

## **Captains House**

## FISHPONDS, BRISTOL





£310,000

2 Bedrooms





Bristol, BS16

2 Bathrooms

2GX

"My partner & I have been in the site for over 2 years and in that time have really enjoyed the community that has built up within Captains house (great neighbours helping each other & always looking after each other) and simply how quiet & peaceful it has been. Within the flat you can hear no traffic, no noise from other flats & you really get a sense of the tranquil environment. Location wise it is perfect: 2 minutes from snuff mills & oldbury court, and a 5 min walk to Fishponds high street with all of its amenities. It is a wonderful, quiet and caring neighbourhood which we have really loved being a part of."