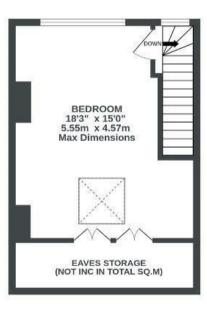

## Lime Road

APPROXIMATE FLOOR AREA 124.9 SQM / 1344 SQFT

GROUND FLOOR 552 sq.ft. (51.3 sq.m.) approx.