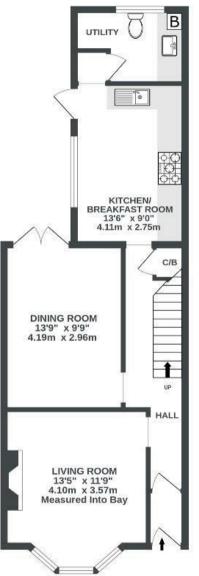

## Lime Road

APPROXIMATE FLOOR AREA 124.9 SQM / 1344 SQFT

GROUND FLOOR 552 sq.ft. (51.3 sq.m.) approx.