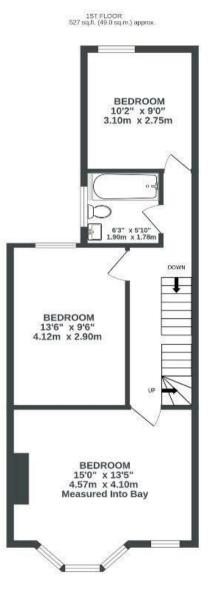

## Lime Road

APPROXIMATE FLOOR AREA 124.9 SQM / 1344 SQFT

GROUND FLOOR 552 sq.ft. (51.3 sq.m.) approx.