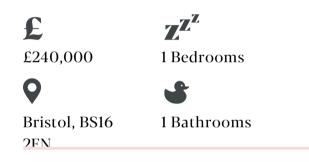

## Blackberry Hill FISHPONDS

APPROXIMATE FLOOR AREA 50.8 SQM / 547 SQFT



## Ground Floor



Illustrations are for reference purposes only, measurements are approximate, not to scale.

## **Boardwalk**

## Blackberry Hill

FISHPONDS, BRISTOL



"The Blackberry Hill development has been curated with character firmly at the forefront, differentiating the site from other new build locations. All of the homes offer incredible ceiling heights, spacious floorplans, and large windows to maximise natural light. The site itself sits in a superb position in BS16, near plenty of green spaces, such as Snuff Mills and a short walk from the bustling Downend and Fishponds High Streets."