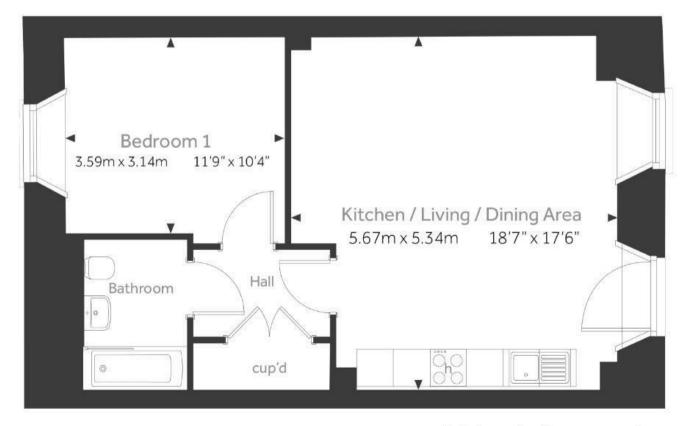

## Blackberry Hill FISHPONDS

APPROXIMATE FLOOR AREA 50.8 SQM / 547 SQFT

## Ground Floor

Illustrations are for reference purposes only, measurements are approximate, not to scale.