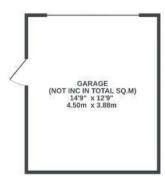

LIP

BEDROOM

8'7" x 7'0" 2.62m x 2.14m

В

GARAGE 0 sq.ft. (0.0 sq.m.) approx.

2ND FLCOR 289 sq.ft. (26.9 sq.m.) approx.

Illustrations are for reference purposes only, measurements are approximate, not to scale.