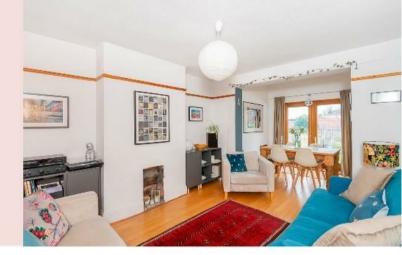

## APPROXIMATE FLOOR AREA 128.3 SQM / 1381 SQFT

1ST FLOOR 458 solft (43.5 solm.) approx

BEDROOM 12'6" x 11'6" 3.81m x 3.50m

BEDROOM 15'1" x 11'6" 4.60m x 3.50m Measured Into Bay 104

DOWN

6'11" x 5'7" 2.12m x 1.70m