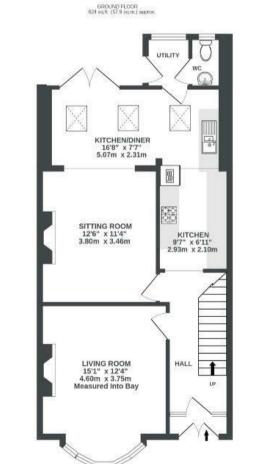

## APPROXIMATE FLOOR AREA 128.3 SQM / 1381 SQFT

1ST FLOOR 458 solft (43.5 solm.) approx

BEDROOM 12'6" x 11'6" 3.81m x 3.50m

BEDROOM 15'1" x 11'6" 4.60m x 3.50m Measured Into Bay 104

DOWN

6'11" x 5'7" 2.12m x 1.70m

LIP

BEDROOM

8'7" x 7'0" 2.62m x 2.14m

В

GARAGE 0 sq.ft. (0.0 sq.m.) approx.

2ND FLCOR 289 sq.ft. (26.9 sq.m.) approx.

Illustrations are for reference purposes only, measurements are approximate, not to scale.