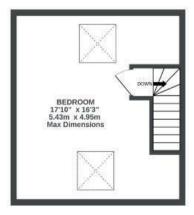

## APPROXIMATE FLOOR AREA 128.3 SQM / 1381 SQFT

1ST FLOOR 458 solft (43.5 solm.) approx

BEDROOM 12'6" x 11'6" 3.81m x 3.50m

BEDROOM 15'1" x 11'6" 4.60m x 3.50m Measured Into Bay 104

DOWN

6'11" x 5'7" 2.12m x 1.70m