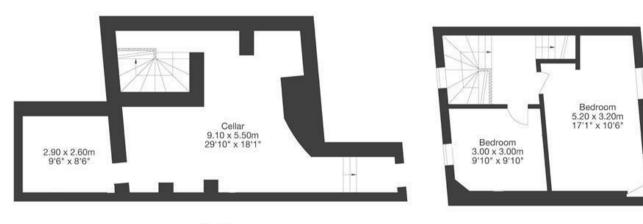

## Montague Hill KINGSDOWN

APPROXIMATE FLOOR AREA 217 SQM / 2341 SQFT

Ground Floor

Cellar

Second Floor

First Floor

Third Floor