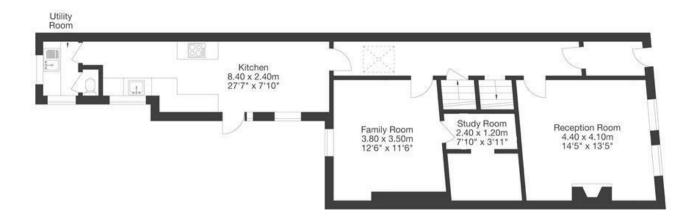

## Montague Hill KINGSDOWN

APPROXIMATE FLOOR AREA 217 SQM / 2341 SQFT

Ground Floor

Cellar

Second Floor

First Floor

Third Floor