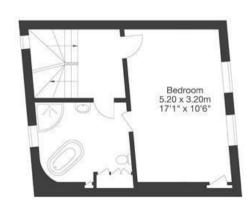

## Montague Hill KINGSDOWN

APPROXIMATE FLOOR AREA 217 SQM / 2341 SQFT

Ground Floor

Cellar

Second Floor

First Floor

Third Floor