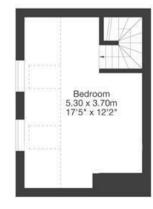

## Montague Hill KINGSDOWN

APPROXIMATE FLOOR AREA 217 SQM / 2341 SQFT

Ground Floor

Cellar

Second Floor

First Floor

Third Floor