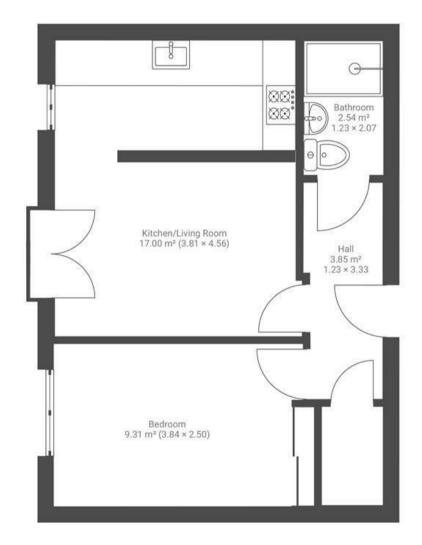

#### APPROXIMATE FLOOR AREA 36.6 SQM / 393 SQFT

FIRST FLOOR

#### **Boardwalk**