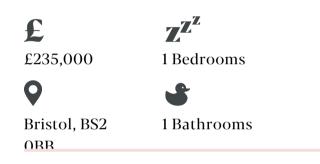

# **Redcross Village**

### OLD MARKET

#### APPROXIMATE FLOOR AREA 36.6 SQM / 393 SQFT



FIRST FLOOR



#### **Boardwalk**

## **Redcross Street**

#### OLD MARKET, BRISTOL



"We've enjoyed living close to the hustle and bustle of Old Market and Broadmead, as well as Bristol treasures like the Old City and local favourite, the Volunteer Tavern, all from the comfort of our quiet side street. The open design of the apartment means entertaining is easy, but with places like Chido Wey and The Old Market Assembly on your doorstep, you're spoilt for choice when it comes to dining out! We really think you'll enjoy Old Market life."