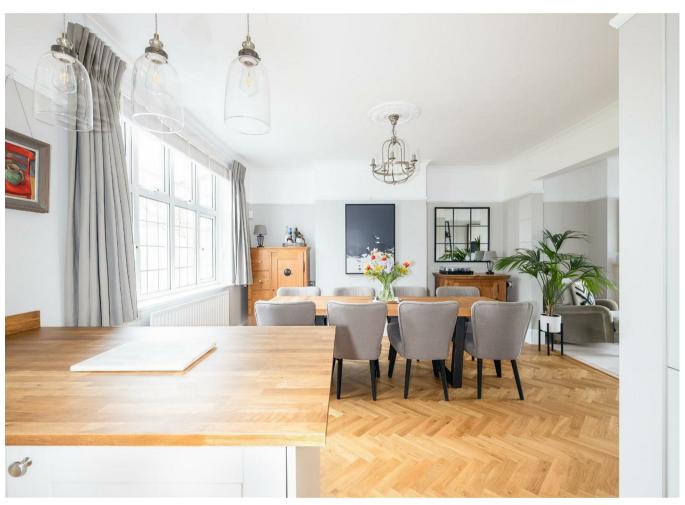

## Cleeve Hill

APPROXIMATE FLOOR AREA 139.7 SQM / 1503 SQFT

GROUND FLOOR

FIRST FLOOR

SECOND FLOOR

NITCHEN
1379" x 72"
5.40m x 2.19m

DNING ROOM
130" x 127"
4.12m x 3.72m

DNING ROOM
130" x 127"
4.12m x 3.72m