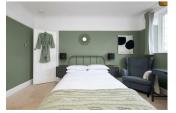

## Cleeve Hill

APPROXIMATE FLOOR AREA 139.7 SQM / 1503 SQFT

GROUND FLOOR

FIRST FLOOR

SECOND FLOOR

NITCHEN
1379" x 72"
5.40m x 2.19m

DNING ROOM
130" x 127"
4.12m x 3.72m

DNING ROOM
130" x 127"
4.12m x 3.72m

LOUNGE
190" x 117"
150" x 127"
150