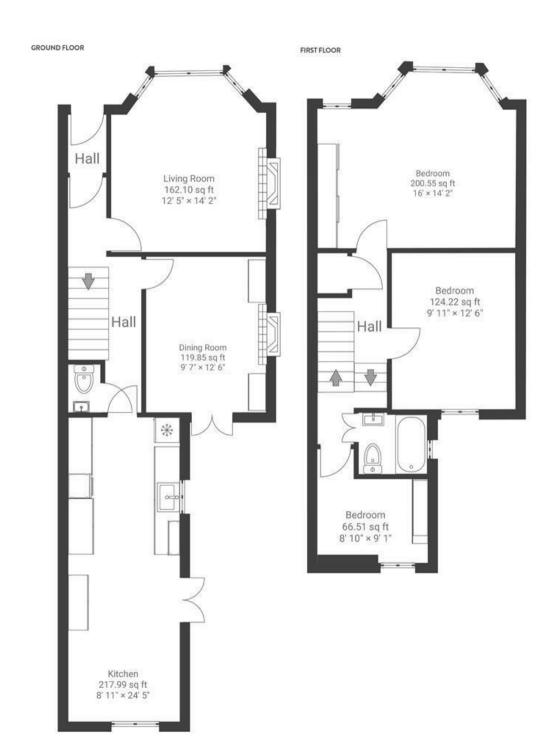

## Greenmore Road KNOWLE

APPROXIMATE FLOOR AREA 105.9 SQM / 1140 SQFT





## **Boardwalk**

## **Greenmore Road**

## KNOWLE, BRISTOL

£

£500,000

3 Bedrooms

9



Bristol, BS4

2 Bathrooms

21 F

"Greenmore Road has been so great for us for the past three years. It has given us the perfect place to start our family, in a lovely community oriented area. With lots of green spaces on our doorstep (amazing community programme of events at Redcatch park and brilliant woods in Arnos vale just a few hundred metres away) it has really allowed us headspace despite being so connected to the city centre. Being able to nip down to the station so quickly is very handy and with great neighbours all around, this little pocket of Bristol has been perfect for us."