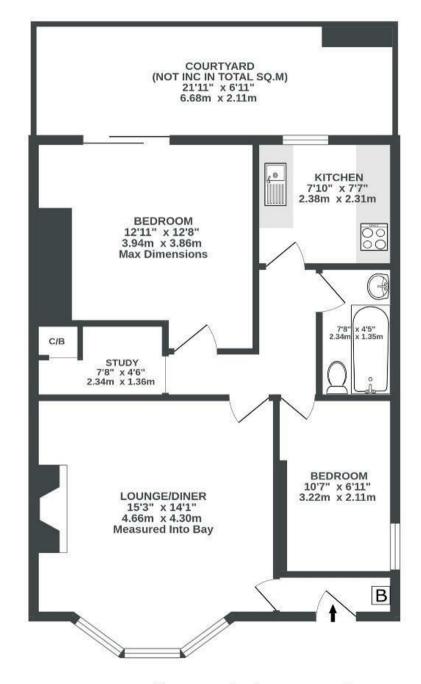

GROUND FLOOR 590 sq.ft. (54.8 sq.m.) approx.

## APPROXIMATE FLOOR AREA 54.8 SQM / 590 SQFT

Illustrations are for reference purposes only, measurements are approximate, not to scale.