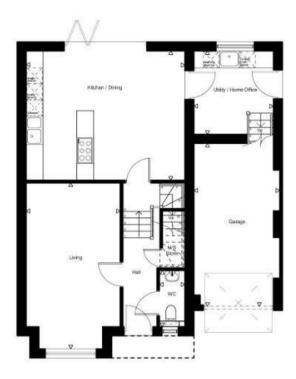

#### Ground floor

LIVING ROOM

3.29 x 5.84m

KITCHEN / DINING 5.59 x 4.54m

wc

0.85 x 1.95m

UTILITY / HOME OFFICE

2.77 x 2.91m

GARAGE 3.05 x 5.80m

#### First floor

BEDROOM 1

3.50 x 5.43m

**ENSUITE 1** 

1.96 x 1.75 m

BEDROOM 2

3.50 x 3.95m

BEDROOM 3

2.30 x 3.54m

**BATHROOM** 2.15 x 1.95 m

Bedroom 1

Bedroom 2

Bedroom 2

Bedroom 3

Illustrations are for reference purposes only, measurements are approximate, not to scale.